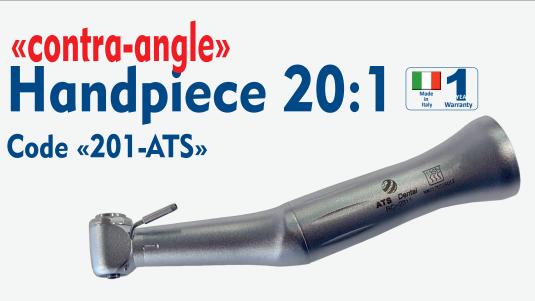

**PUSH BUTTON** ergonomic and comfortable

**USER FRIENDLY** perfectly balanced, Silent Operation

| Contra-angle Handpiece CODE: 201-ATS |                                 |
|--------------------------------------|---------------------------------|
| Indications                          | Implantation Osteotomy          |
| Transmission Ratio                   | 20:1                            |
| Coupling System                      | ISO 3954/DIN 13940              |
| External Irrigation                  | $\checkmark$                    |
| Internal Irrigation                  | ✓                               |
| Chucking System                      | push-button                     |
| Lighting LED System                  | no                              |
| Rotary Instruments                   | for surgical burs shank 2.35 mm |
| Max Drive Speed                      | <b>40,000 min</b> <sup>1</sup>  |