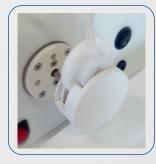

## **Advanced Irrigation Pump**

Easy set up of irragation tubes -Very ergonomic opening and closing system - Better control of irrigation flow with very constant flow rate - Stable and quiet operations - 3 Flow Rates available: MIN-MED-MAX